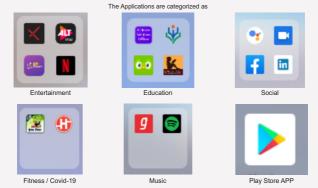

| App folders  |                          |               |
|--------------|--------------------------|---------------|
|              |                          |               |
| <b>D</b> O   | <b>2</b> =               | = 0           |
|              | (C) (C)                  |               |
| Cultural app | Education                | Entertainment |
|              | 0 <b>0</b><br>0 <b>0</b> |               |
|              | feetial app              | Eystem app    |
| All approx   |                          |               |

## Opening pre-installed applications from Play Store

 In the Menu screen, user can see many folders of different Domains. User can select any of the Folder by selecting the folder icon with Remote and press OK. Refer adjacent snapshot.

## **Applications in Magic Box**

The Magic Box comes with a variety of Applications installed on the device.

Also, Magic Box has the Play store application, from which user can download application of choice.