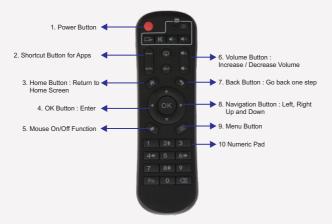

## Remote functions SUMO 1

- Power Button: Pressing once the Magic Box turns ON / Sleep mode. Long pressing for 3 seconds gives option of Power Off / Restart.
- 2. Shortcut Button: Enables direct access to YouTube and Netflix.
- 3. Home Button: Return to Home Screen
- OK Button: Functions as Enter button. Where ever the remote cursor is pointing, the corresponding command is executed.
- 5. Remote cursor ON/OFF:

In ON mode, the remote cursor is visible on the screen which enables selected function / key.

In Off mode, the remote cursor is disabled. Necessary to scroll through Apps and documents.

- 6. Volume Button: Increases / Decrease Volume.
- 7. Back Button: To get back to previous screen.
- 8. Navigation Button: Navigate through App Menu, Keyboard. Active both in Mouse ON/OFF mode.
- 9. Menu Button: Non-Functional.
- 10. Numeric Pad: used to Directly key in the numbers. (like password).

#### Installing Batteries

Insert two AAA size Batteries as per + and – terminals.

#### Important Note:

- If for any reason the Magic Box is not responding then press the Home button of remote to come to home page.
- In Remote cursor off mode, to access Applications on next / previous page, scroll using navigation buttons to the extreme end of Application screen.
- For closing multiple active Applications, long press the home button and close the apps while in Remote cursor Offmode.
- The TV control Keys are not used for magic Box.