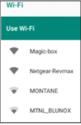

· It will show the available Wi-Fi networks in range

 Click on the Wi-Fi in your Office / Home and Enter

password

| Magic-box<br>Password |        |         |
|-----------------------|--------|---------|
|                       |        |         |
| Show password         |        |         |
| Advanced options      |        | ~       |
|                       | CANCEL | CONNECT |

• Once the connection is established, Magic Box will be connected to Wi-Fi

| Wi-Fi |                        |   |
|-------|------------------------|---|
| Use W | 1.FI                   | • |
| •     | Magic-box<br>Connected | ٥ |
| •     | Netgear-Revmax         | ê |