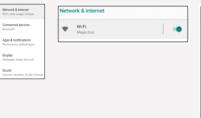

## Connect to Wi-Fi (U5)

• Go to Home Screen  $\rightarrow$  Click on Menu button

Click on

Network & internet

Display

rected devices G

Q

- Click on the Settings Button
- Click on Network
  Turn on Wi-Fi button & Internet