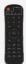

## Remote functions SUMO 1

- Power Button: Pressing once the Magic Box turns ON / Sleep mode. Long pressing for 3 seconds gives option of Power Off / Restart.
- 2. Shortcut Button: Enables direct access to YouTube and Netflix.
- 3. Home Button: Return to Home Screen
- OK Button: Functions as Enter button. Where ever the remote cursor is pointing, the corresponding command is executed.
- 5. Remote cursor ON/OFF:

In ON mode, the remote cursor is visible on the screen which enables selected function / key.

In Off mode, the remote cursor is disabled. Necessary to scroll through Apps and documents.

- 6. Volume Button: Increases / Decrease Volume.
- 7. Back Button: To get back to previous screen.
- 8. Navigation Button: Navigate through App Menu, Keyboard. Active both in Mouse ON/OFF mode.
- 9. Menu Button: Non-Functional.
- 10. Numeric Pad: used to Directly key in the numbers. (like password).

#### Installing Batteries

Insert two AAA size Batteries as per + and – terminals.