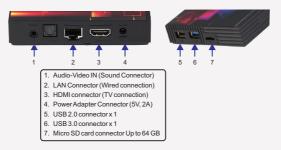

f compatibility Issues. In such cases restart the Magic Box. The company does not take any responsibility for any content (Software/Apps/games) downloaded by the user

Magic Box may not be compatible with certain High end TV models (Ultra HD and above). Replacement warranty policy available, within 48 hrs of sale

## SETTING UP OF MAGIC BOX

- Connect the Magic Box to your TV via HDMI cable
- Select same HDMI port, using Source / Input button in your TV Remote control unit.
- · Insert two AAA size batteries, in the Remote-Control Unit.
- · Connect the Power Adapter to Magic Box and plug into secure power source.
- Turn on the supply and wait for Magic Box to display its Home screen.
  - SUMO1
- Auto resolution adjustment. No user intervention required.

## MAGIC BOX CONNECTOR INFORMATION



## Configuring the Magic Box

## Connect to Wi-Fi (U5)



• Go to Home Screen  $\rightarrow$  Click on Menu button



Click on

Network & internet

Display

rected devices G

Q

- Click on the Settings Button
- Click on Network
  Turn on Wi-Fi button & Internet



· It will show the available Wi-Fi networks in range



 Click on the Wi-Fi in your Office / Home and Enter

password

| Magic-box<br>Password |        |         |
|-----------------------|--------|---------|
|                       |        |         |
| Show password         |        |         |
| Advanced options      |        | ~       |
|                       | CANCEL | CONNECT |

• Once the connection is established, Magic Box will be connected to Wi-Fi

| Wi-Fi |                        |   |
|-------|-------------------